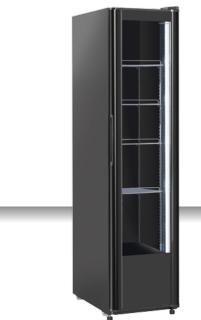

## **GENERAL FEATURES**

| 300 Lt. Upright slim cooler                           | • |
|-------------------------------------------------------|---|
| Black coated steel for internal and external side     | • |
| Roll-bond evaporator system with fan assisted cooling | • |
| Manual Defrost                                        | • |
| Foaming Agent Cyclopentane (43mm per side)            | • |
| Mechanical thermostat                                 | • |
| Analog thermometer                                    | • |
| Air conveyed through a inner large fan                | • |
| Removable Gasket                                      | • |
| Black adjustable shelves: 4 Pcs                       | • |
| Self Closing Door                                     | • |
| Handle along door profile                             | • |
| Double layer safety tempered glass                    | • |
| Inner vertical LED light (with independent switch)    | • |
| N.2 Adjustable feet + N.4 Rollers at the back         | • |
| Energy efficiency class: D                            | • |
|                                                       |   |

## **TECHNICAL SPECIFICATIONS**

| Capacity                         | 300 L          |
|----------------------------------|----------------|
| Temperature                      | K4 (+1°C~+9°C) |
| Consumption                      | 2.61 kWh/24h   |
| Rated Power                      | 300 W          |
| Noise level                      | 54 dB(A)       |
| Net Weight                       | 78 Kg          |
| Gross Weight                     | 90.8 Kg        |
| External Dimensions (WxDxH mm)   | 440x708x1840   |
| Internal Dimensions (WxDxH mm)   | 370x515x1450   |
| Packaging dimensions (WxDxH mm)  | 476x760x1990   |
| Loading quantities 20'/40'/40'HQ | 36/75/75       |
|                                  |                |