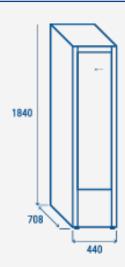

## **TECHNICAL SPECIFICATIONS**

| Capacity                         | 300 L          |
|----------------------------------|----------------|
| Temperature                      | K4 (+1°C~+9°C) |
| Consumption                      | 2.61 kWh/24h   |
| Rated Power                      | 300 W          |
| Noise level                      | 54 dB(A)       |
| Net Weight                       | 78 Kg          |
| Gross Weight                     | 90.8 Kg        |
| External Dimensions (WxDxH mm)   | 440x708x1840   |
| Internal Dimensions (WxDxH mm)   | 370x515x1450   |
| Packaging dimensions (WxDxH mm)  | 476x760x1990   |
| Loading quantities 20'/40'/40'HQ | 36/75/75       |
|                                  |                |

#### **PRODUCT DIMENSIONS**